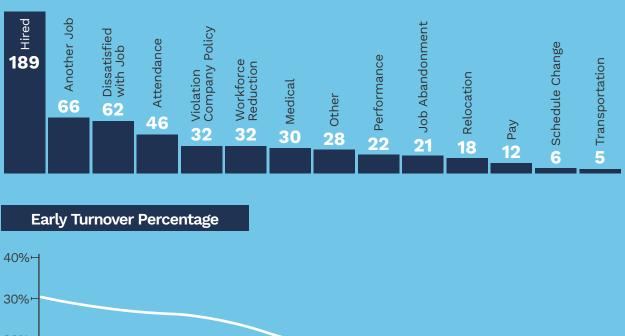

## Historical Turnover Pareto Chart

TRC provided a 37.5% reduction in early turnover for the client

reduction in early turnover for the client